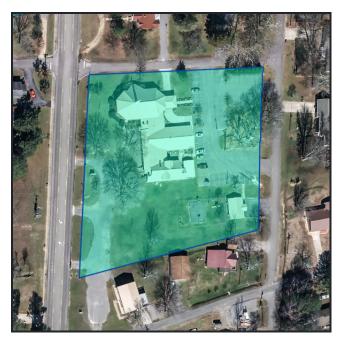

#### Parcel Info

| PIN               | 3765                                  |
|-------------------|---------------------------------------|
| PARCEL            | 06-04-18-0-000-045.000                |
| ACCOUNT NUMBER    | 520982                                |
|                   |                                       |
| OWNER             | NEW LIFE METHODIST CHURCH             |
| MAILING ADDRESS   | 5256 MAIN ST, GRANT, AL 357478317     |
| PROPERTY ADDRESS  | 0                                     |
|                   |                                       |
|                   | SW 1/4 NW 1/4 IN SEC 18, T 6, R 42.45 |
| LEGAL DESCRIPTION | ACRES 371.3' X 335' 11-19-90 1005/61  |
|                   | 2366-89                               |
| EXEMPT CODE       | S                                     |
| TAX DISTRICT      | Grant                                 |
|                   |                                       |

# Detail Information

| ТҮРЕ    | RE | FDESCRIPTION                                                | LAND USE                    | тс | сня | S PN | APPRAISED<br>VALUE |
|---------|----|-------------------------------------------------------------|-----------------------------|----|-----|------|--------------------|
| LAND    | 1  | 0.000 Acres                                                 | 691-RELIGIOUS<br>ACTIVITIES | 2  | Ν   | Ν    | \$47,500           |
| LAND    | 2  | 0.000 Acres                                                 | 691-RELIGIOUS<br>ACTIVITIES | 2  | Ν   | Ν    | \$3,900            |
| RES/COM | 11 | 598 - SERVICESHOP (High Partition)                          | -                           | 2  | Ν   | Ν    | \$950,600          |
| UTLITY  | 2  | 26WCC - UTILITY WOOD OR C.B.                                | -                           | 2  | Ν   | Ν    | \$18,200           |
| FENCE   | 3  | 33CL114 - FENCE CHAIN LINK 4' CONCRETE SET 11<br>GAUGE      | -                           | 2  | Ν   | Ν    | \$5,100            |
| PAVING  | 4  | 34PCR06 - PAVEMENT CONCRETE REINFORCED 6"<br>COM            | -                           | 2  | Ν   | Ν    | \$12,300           |
| PAVING  | 5  | 34PASP4 - PAVEMENT ASPHALT 3 1/2" (OVER 20 000<br>S.F.) COM | -                           | 2  | Ν   | Ν    | \$68,900           |
| LIGHT   | 6  | 24-FLPFO - FLOODLIGHTS, POLE AND FIXTURES                   | -                           | 2  | Ν   | Ν    | \$4,400            |
|         |    |                                                             |                             |    |     |      |                    |