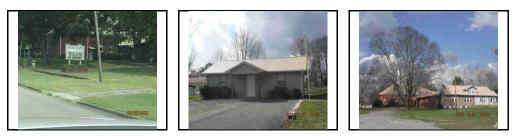

----|
| 1st Level Sq. Ft.   | 840 |
| Add'l Level Sq. Ft. | 0   |
| Total Living Area   | 840 |
| Total Adjusted Area | 840 |
|                     |     |

#### Improvement

| Year Built        | 1975                           |
|-------------------|--------------------------------|
| Structure         | FLOODLIGHTS, POLE AND FIXTURES |
| Structure Code    | 24-FLPFO                       |
| Total Living Area | 2                              |
| Building Value    | \$4,400                        |

#### Computations

| 1.0 |
|-----|
| 2   |
| 0   |
| 2   |
| 2   |
|     |

#### **Materials and Features**

**Materials and Features** 

\*\* No Materials / Features For This Improvement \*\*

#### **Materials and Features**

\*\* No Materials / Features For This Improvement \*\*

## Photos



## Sketches



Tax Sales
\*\*NO TAX SALES FOUND\*\*