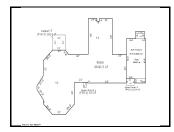

el Sq. Ft.   | 840 |
| Add'l Level Sq. Ft. | 0   |
| Total Living Area   | 840 |
| Total Adjusted Area | 840 |
|                     |     |

#### Improvement

| Year Built        | 1975                           |
|-------------------|--------------------------------|
| Structure         | FLOODLIGHTS, POLE AND FIXTURES |
| Structure Code    | 24-FLPFO                       |
| Total Living Area | 2                              |
| Building Value    | \$4,400                        |

#### Computations

| 1.0 |
|-----|
| 2   |
| 0   |
| 2   |
| 2   |
|     |

#### **Materials and Features**

**Materials and Features** 

\*\* No Materials / Features For This Improvement \*\*

#### **Materials and Features**

\*\* No Materials / Features For This Improvement \*\*

## Photos



## Sketches



Tax Sales
\*\*NO TAX SALES FOUND\*\*