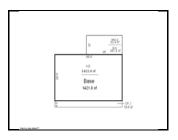

## **Sketches**

## Computations

| Stories                  | 2.0  |
|--------------------------|------|
| 1st Level Sq. Ft.        | 1421 |
| Add'l Level Sq. Ft.      | 1421 |
| <b>Total Living Area</b> | 2842 |
| Total Adjusted Area      | 3111 |