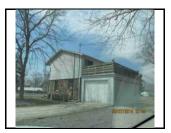

----------------|------|
| 1st Level Sq. Ft.        | 1421 |
| Add'l Level Sq. Ft.      | 1421 |
| <b>Total Living Area</b> | 2842 |
| Total Adjusted Area      | 3111 |

## **Materials and Features**

| Foundation      | CONTINUOUS WALL - 100  |
|-----------------|------------------------|
| Exterior Walls  | STONE ON MASONRY - 25  |
| Exterior Walls  | VINYL SIDING - 75      |
| Roof Type       | HIP-GABLE - 100        |
| Roof Material   | METAL, CORRUGATE - 100 |
| Floors          | CARPET & UNDERLA - 100 |
| Interior Finish | DRYWALL(SHEETROC - 50  |
| Interior Finish | PLYWOOD - 50           |
| Plumbing        | AVERAGE - 100          |
| Plumbing        | BATH 3FIX - 1          |
| Plumbing        | BATH 2FIX - 1          |
| Heat/AC         | HT06 FHA/AC - 2842     |

## Photos





## **Sketches**



# Tax Sales

\*\*NO TAX SALES FOUND\*\*