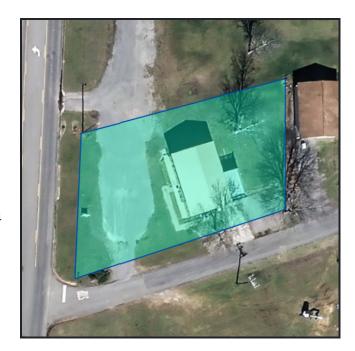

## Parcel Info

**PIN** 3767

**PARCEL** 06-04-18-0-000-047.000

ACCOUNT NUMBER 520982

OWNER NEW LIFE METHODIST CHURCH

MAILING ADDRESS 5256 MAIN ST, GRANT, AL 357478317

**PROPERTY ADDRESS** 5152 2ND AVENUE

COM INT ELY R/W CO RD 63 & NLY

**LEGAL DESCRIPTION** R/W 2ND ST SEC 18 T6S R4E 699/284

101781

**EXEMPT CODE** S **TAX DISTRICT** Grant