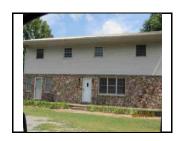

------------------|------|
| 1st Level Sq. Ft.        | 1421 |
| Add'l Level Sq. Ft.      | 1421 |
| <b>Total Living Area</b> | 2842 |
| Total Adjusted Area      | 3111 |

## **Materials and Features**

| Foundation      | CONTINUOUS WALL - 100  |
|-----------------|------------------------|
| Exterior Walls  | STONE ON MASONRY - 25  |
| Exterior Walls  | VINYL SIDING - 75      |
| Roof Type       | HIP-GABLE - 100        |
| Roof Material   | METAL, CORRUGATE - 100 |
| Floors          | CARPET & UNDERLA - 100 |
| Interior Finish | DRYWALL(SHEETROC - 50  |
| Interior Finish | PLYWOOD - 50           |
| Plumbing        | AVERAGE - 100          |
| Plumbing        | BATH 3FIX - 1          |
| Plumbing        | BATH 2FIX - 1          |
| Heat/AC         | HT06 FHA/AC - 2842     |

## Photos





## **Sketches**



# Tax Sales

\*\*NO TAX SALES FOUND\*\*